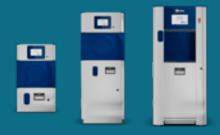

# Instrument Washer Disinfectors

Providing unmatched flexibility, excellent cleaning, and drying efficacy, discover our complete portfolio of instrument washers from Steelco.

#### **Small - Medium Capacity**

We offer compact underbench devices which are specially designed for situations where space is at a premium.

In addition, we also provide pass-through freestanding models which feature state-ofthe-art technology for improved efficiency and reduction in energy consumption.

#### **High Capacity**

Designed to meet the increasing reprocessing demands of modern CSSDs, our high capacity instrument washers provide fast, reliable, and efficient washing, thermal-disinfection, and drying results.