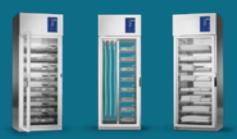

# **Drying Cabinets**

Optimising efficiency and infection control, our high-performance drying cabinets ensure fast, thorough drying of instruments, anaesthesia bags, and accessories.

Featuring HEPA 14-filtered airflow and durable AISI 304 construction, these units enhance throughput by enabling separate drying. Available in single and pass-through versions, they support barrier installation to prevent cross-contamination in critical environments.

ENHANCED WORKFLOW OPTIMISATION

#### **ID 300**

Designed for high-capacity, hygienic drying, the ID 300 accommodates up to 18 DIN 1/1 trays with efficient HEPA 14 filtration. Its customisable design and pass-through capability make it ideal for sterile environments.

#### **AD 400**

Offering versatile drying for instruments, anaesthesia bags, and hoses, the AD 400 holds up to 8 DIN 1/1 trays and 36 hose connections. Its HEPA 14 filtration and flexible storage options ensure optimal efficiency.