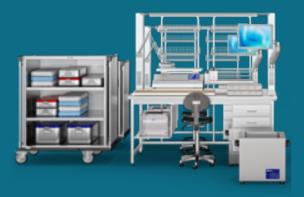

#### **CSSD Furniture**

Our team of specialists offer fully customisable CSSD solutions, combining a complete range of furniture and accessories to create an optimal workflow experience.

Meeting the diverse and evolving needs of healthcare, we offer solutions for facilities of all sizes – from small GP practices to large-scale CSSDs.

#### **Furniture Range:**

- Height-adjustable sinks
- Manual cleaning workstations
- Wall and floor cabinets
- Height-adjustable packing workstations
- Tables for general use
- Pouch sealers
- Storage and transport solutions
- UN321 Trolleys
- Shelving systems
- Filling and pass-through cabinets