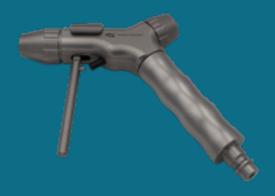

### Cleaning Gun Systems

Ensure the full reprocessing of your medical devices with our stainless steel cleaning gun systems.

Our systems are designed to help reduce the risk of transmission of healthcare-associated infections (HAIs) which can arise from various sources, including contaminated medical equipment.

#### Stainless Steel Design

Benefit from an increased life span with our cleaning guns constructed from stainless steel.

#### Full Reprocessing

Our cleaning guns can be fully disassembled to ensure every part of the system can be reprocessed for its next use.

#### Easy Part Replacement

Should any parts of your system get lost or become damaged, easily order their replacement to increase the life span of your system.

#### Accessories

Choose from a table or wall holder, compressed air or deionised water hose, various lengths of hose and other accessories.