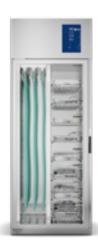

#### **AD 400**

Offering versatile drying for instruments, anaesthesia bags, and hoses, the AD 400 holds up to 8 DIN 1/1 trays and 36 hose connections. Its HEPA 14 filtration and flexible storage options ensure optimal efficiency.