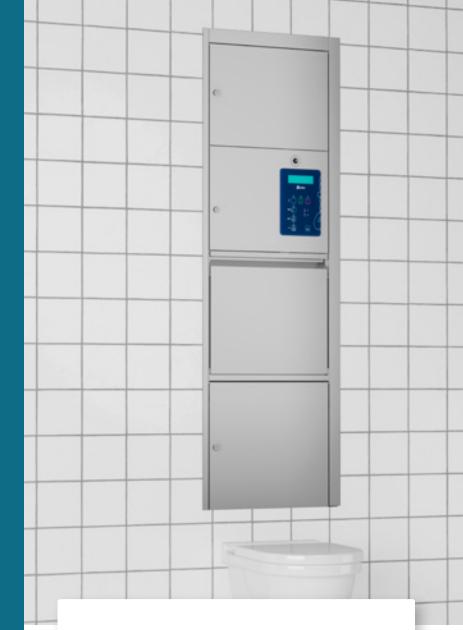

#### **CSSD Furniture**

Our team of specialists offer fully customisable CSSD solutions, combining a complete range of furniture and accessories to create an optimal workflow experience.

Meeting the diverse and evolving needs of healthcare, we offer solutions for facilities of all sizes – from small GP practices to large-scale CSSDs.

#### **Furniture Range:**

- Height-adjustable sinks
- Manual cleaning workstations
- Wall and floor cabinets
- Height-adjustable packing workstations
- Tables for general use
- Pouch sealers
- Storage and transport solutions
- UN321 Trolleys
- Shelving systems
- Filling and pass-through cabinets