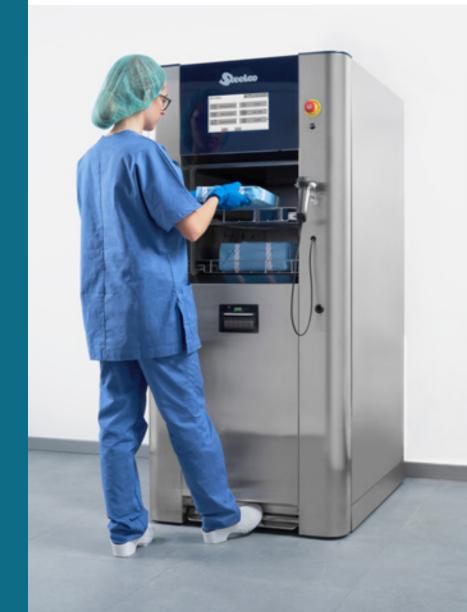

### **Low-Temperature Sterilisers**

Discover our innovative lowtemperature vaporised hydrogen peroxide VH2O2 sterilisers that guarantee patient safety, ease of use, and high operator safety.

Providing a winning combination of high-standard performance, environmental protection, workflow optimisation, and ergonomics, our sterilisers perfectly balance sterilisation effectiveness and the delicate handling of instruments.

#### **Available sizes:**

- Benchtop
- Medium-capacity
- High-capacity

#### Loading Configuration **Flexibility**

Removable shelves and accessories such as baskets and inserts meet diverse reprocessing needs.

#### Layout Optimisation

Maximise workflow optimisation and ergonomics with process safety with RFID technology.

#### Process Quality Focus

Safely and effectively sterilise complex and delicate instruments.