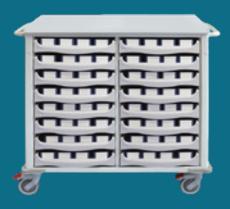

# Logistical Trolleys

Explore our Mobile Consumables Warehouse (MCW) range of logistical trolleys.

Our modular trolley and cart systems are configurable to support your department's specific needs.

For efficient storage of your healthcare consumables, Sychem has the ideal solution.

#### **Customisation Options**

- Range of dimensions
- Drawers of various sizes
- Trays
- Bins
- Cupboards
- Baskets
- Locks
- Colour co-ordination