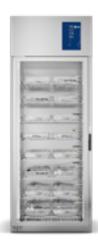

# **Drying Cabinets**

Optimising efficiency and infection control, our high-performance drying cabinets ensure fast, thorough drying of instruments, anaesthesia bags, and accessories.

Featuring HEPA 14-filtered airflow and durable AISI 304 construction, these units enhance throughput by enabling separate drying. Available in single and pass-through versions, they support barrier installation to prevent cross-contamination in critical environments.

#### **ID 300**

Designed for high-capacity, hygienic drying, the ID 300 accommodates up to 18 DIN 1/1 trays with efficient HEPA 14 filtration. Its customisable design and pass-through capability make it ideal for sterile environments.