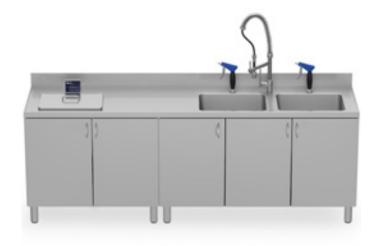

#### **CSSD Furniture**

Our team of specialists offer fully customisable CSSD solutions, combining a complete range of furniture and accessories to create an optimal workflow experience.

Meeting the diverse and evolving needs of healthcare, we offer solutions for facilities of all sizes – from small GP practices to large-scale CSSDs.

#### **Furniture Range:**

- Height-adjustable sinks
- Manual cleaning workstations
- Wall and floor cabinets
- Height-adjustable packing workstations
- Tables for general use
- Pouch sealers
- Storage and transport solutions
- UN321 Trolleys
- Shelving systems
- Filling and pass-through cabinets