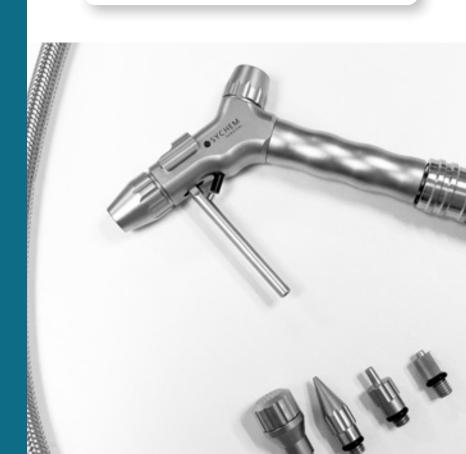

### Cleaning Gun Systems

Ensure the full reprocessing of your medical devices with our stainless steel cleaning gun systems.

Our systems are designed to help reduce the risk of transmission of healthcare-associated infections (HAIs) which can arise from various sources, including contaminated medical equipment.

#### Stainless Steel Design

Benefit from an increased life span with our cleaning guns constructed from stainless steel.

#### Full Reprocessing

Our cleaning guns can be fully disassembled to ensure every part of the system can be reprocessed for its next use.

#### Easy Part Replacement

Should any parts of your system get lost or become damaged, easily order their replacement to increase the life span of your system.

#### Accessories

Choose from a table or wall holder, compressed air or deionised water hose, various lengths of hose and other accessories.