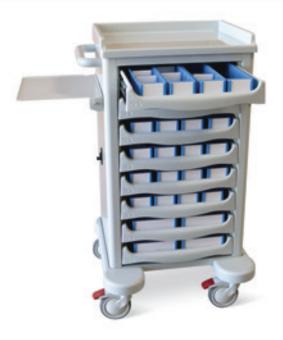

# Logistical Trolleys

Explore our Mobile Consumables Warehouse (MCW) range of logistical trolleys.

Our modular trolley and cart systems are configurable to support your department's specific needs.

For efficient storage of your healthcare consumables, Sychem has the ideal solution.

#### **Customisation Options**

- Range of dimensions
- Drawers of various sizes
- Trays
- Bins
- Cupboards
- Baskets
- Locks
- Colour co-ordination