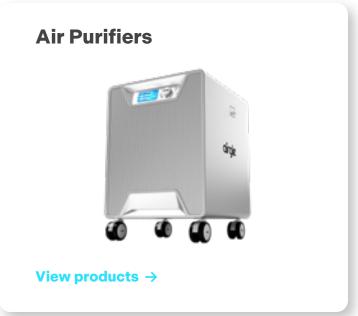

#### **Our range includes:**

- Glassware Washing Chemicals: 5l glass washer detergent and rinse aid for superior cleaning
- Gloves: Small, medium, large and extralarge nitrile and latex gloves, including exam-grade and cleanroom options
- Air Purifiers: Advanced Airgle systems, from compact to high-capacity models, ensuring optimal air quality for varied environments
- Decontamination Essentials: A full selection of cleaning and sterilisation products tailored to Laboratory applications