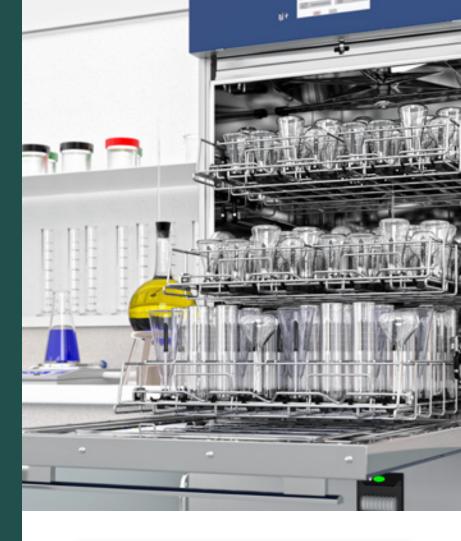

#### **LAB 1500**

Our High-Capacity Glassware Washer and Dryer, ideal for high-volume lab cleaning with flexible configurations.

Featuring the largest chamber capacity with the smallest footprint, up to 8 rack locations, a space-saving vertical door, telescopic rails for easy loading, 65-program control panel, and front chemical access, allowing facilities to clean large quantities of items on a daily basis.