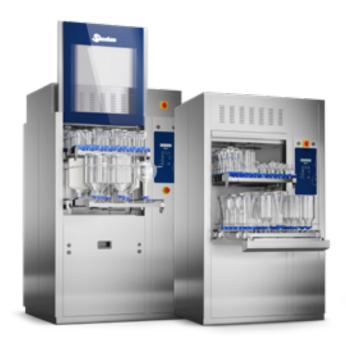

### **Autoclaves**

We provide a complete range of Steelco laboratory autoclaves with a volume ranging from 85 to 9.070 litres to support the needs of any facility.

### **Our portfolio includes:**

- Small-capacity autoclaves
- Medium-capacity autoclaves
- **Bulk-capacity autoclaves**
- Vertical loading autoclaves

### Small, Medium & Bulk Capacity Autoclaves