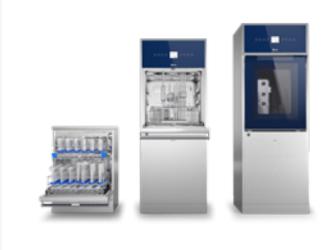

### Glassware Washers & Dryers

Together with Steelco, we provide an extensive portfolio of washer disinfectors designed to support the needs of any laboratory.

### **Small-Medium**

Our compact washers and dryers share the same washing and drying technology as higher-throughput devices, providing excellent washing results and drying efficacy with a minimal footprint.

### **High-Capacity**

Our high-capacity washers and dryers provide fast, reliable, and efficient washing and drying results. Multiple chamber configurations, state-of-the-art technologies, and machine integrations ensure excellent performance and workflow optimisation.