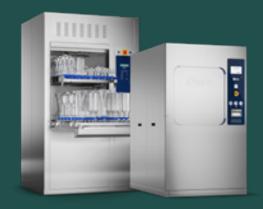

### **Autoclaves**

We provide a complete range of Steelco laboratory autoclaves with a volume ranging from 85 to 9.070 litres to support the needs of any facility.

### Small, Medium & Bulk Capacity Autoclaves

### **Vertical Loading**

The VS LD Series Vertical Loading Autoclaves provide efficient sterilisation in a compact, free-standing design.

With AISI 316L Stainless Steel, reliable sterilising technology, quick cycle times, and a user-friendly PLC touch screen, it offers high performance with minimal footprint.