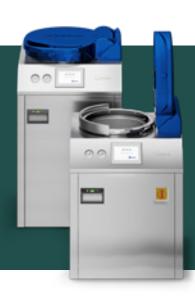

### Glassware Washers & Dryers

Together with Steelco, we provide an extensive portfolio of washer disinfectors designed to support the needs of any laboratory.

### **Our range includes:**

- Small and medium capacity glassware washers
- High-capacity glassware washers

### **Small-Medium**

Our compact washers and dryers share the same washing and drying technology as higher-throughput devices, providing excellent washing results and drying efficacy with a minimal footprint.

### **High-Capacity**

Our high-capacity washers and dryers provide fast, reliable, and efficient washing and drying results. Multiple chamber configurations, state-of-the-art technologies, and machine integrations ensure excellent performance and workflow optimisation.