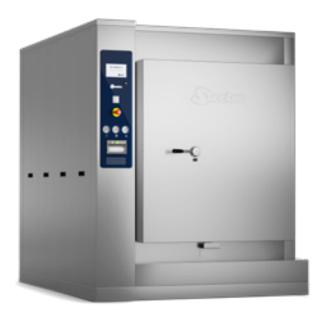

### **Vertical Loading**

The VS LD Series Vertical Loading Autoclaves provide efficient sterilisation in a compact, free-standing design.

With AISI 316L Stainless Steel, reliable sterilising technology, quick cycle times, and a user-friendly PLC touch screen, it offers high performance with minimal footprint.