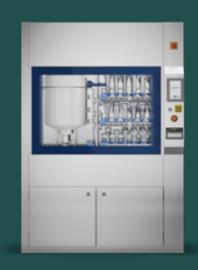

### Glassware Washers & Dryers

Together with Steelco, we provide an extensive portfolio of washer disinfectors designed to support the needs of any laboratory.

### **Small-Medium**

Our compact washers and dryers share the same washing and drying technology as higher-throughput devices, providing excellent washing results and drying efficacy with a minimal footprint.

### **High-Capacity**

Our high-capacity washers and dryers provide fast, reliable, and efficient washing and drying results. Multiple chamber configurations, state-of-the-art technologies, and machine integrations ensure excellent performance and workflow optimisation.