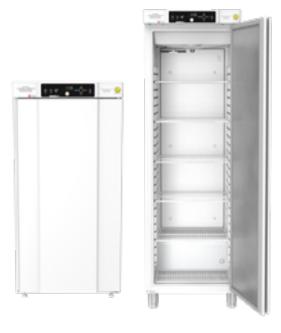

### Refrigerators for Biosciences

Our premium range of Laboratory Fridges and Freezers ensures the safe and reliable storage of bioscience materials under precisely controlled conditions.

With a focus on energy efficiency, eco-friendly features, and high performance, our solutions provide ultimate reliability for critical Laboratory applications.

#### **Our range includes:**

- Laboratory refrigerators from 125L to 610L
- Laboratory freezers from 125L to 610L
- Energy-efficient and eco-friendly cooling solutions
- Advanced temperature control technology

### **Fridges**

Our high-performance Laboratory fridges offer precision temperature control, energy efficiency, and reliable biostorage solutions.

Designed for Bioscience, Pharmaceutical, and Research applications, these units ensure the preservation of sensitive materials with uncompromising quality.

#### **Freezers**

Our Laboratory freezers are built for maximum reliability and efficiency, providing secure storage for temperature-sensitive biomaterials.

With advanced insulation and temperature control, these freezers meet the highest standards for Laboratory-grade cold storage.