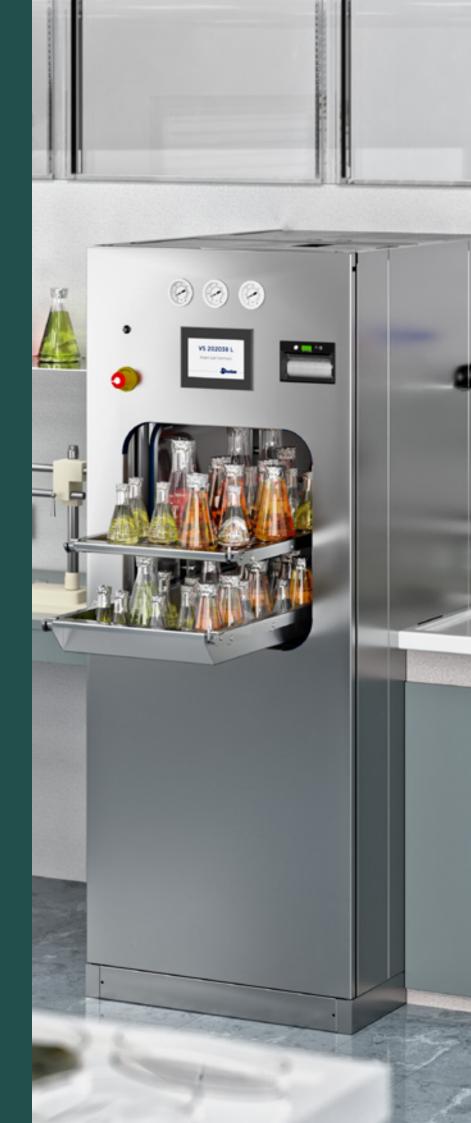

### **Autoclaves**

We provide a complete range of Steelco laboratory autoclaves with a volume ranging from 85 to 9.070 litres to support the needs of any facility.

### Small, Medium & Bulk Capacity Autoclaves