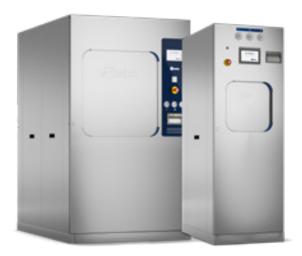

### **Autoclaves**

We provide a complete range of Steelco laboratory autoclaves with a volume ranging from 85 to 9.070 litres to support the needs of any facility.

### **Our portfolio includes:**

- Small-capacity autoclaves
- Medium-capacity autoclaves
- **Bulk-capacity autoclaves**
- Vertical loading autoclaves

### Small, Medium & Bulk Capacity Autoclaves