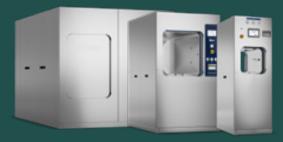

### **Autoclaves**

We provide a complete range of Steelco laboratory autoclaves with a volume ranging from 85 to 9.070 litres to support the needs of any facility.

### **Our portfolio includes:**

- Small-capacity autoclaves
- Medium-capacity autoclaves
- **Bulk-capacity autoclaves**
- Vertical loading autoclaves

### Small, Medium & Bulk Capacity Autoclaves