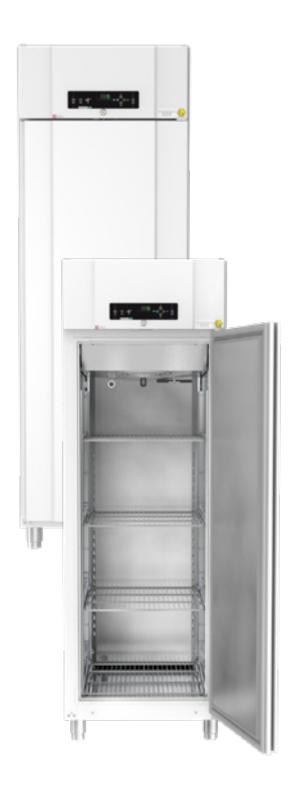

#### **Freezers**

Our Laboratory freezers are built for maximum reliability and efficiency, providing secure storage for temperature-sensitive biomaterials.

With advanced insulation and temperature control, these freezers meet the highest standards for Laboratory-grade cold storage.

Superior Insulation

Advanced thermal protection for sensitive materials

Long-Term Stability

Consistent performance for critical research needs

User-Friendly Controls

Intuitive interface for precise adjustments

Reliable, Efficient, and Sustainable Cold Storage for Every Lab