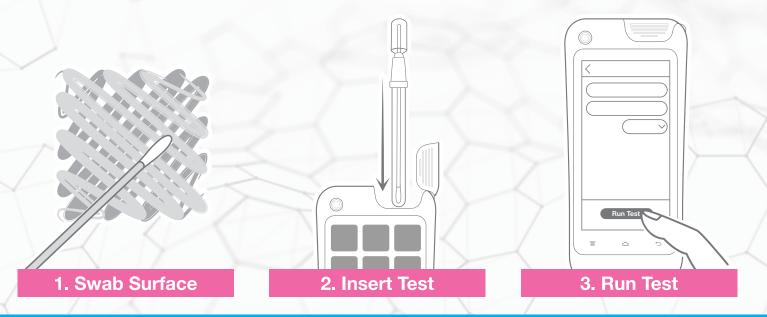

ouch**

EnSURE™ Touch is the next generation ATP and environmental monitoring system. Designed to work like your smartphone, it effortlessly provides you with rapid and accurate data to support your food safety program. EnSURE Touch adapts to your workplace and is built with you in mind. Whether you're new to food safety or if you've been here a while, EnSURE Touch helps make everything a little bit easier.

### How it works.

EnSURE™ Touch is a smart handheld instrument that rapidly measures contamination from bacteria, pathogens, foods, enzymes and indicator organisms. After taking a sample, the system measures the amount of Adenosine Triphosphate (ATP – found in all living or once living things) and gives you an objective numerical value combined with a Pass/Caution/Fail notification.



### How can it help?

- Verify sanitation in 10 seconds
- Keep food safety data in one place
- Make audits easier
- Compare the effectiveness of sanitation procedures
- Objectively prove standards have been met
- Communicate success with insightful reports
- Identify problem areas
- Provide on-the-spot training and feedback
- Meet FSMA, GFSI, and ISO standards

- Protect brand reputation
- Reduce risk of food poisoning, facility closure, and product recalls
- Lower food safety costs by bringing testing in-house
- Provide evidence of due diligence HACCP
- Optimize processes and limit down-time
- Makes environmental monitoring as easy as using a smartphone

## **Innovation at Your Fingertips**





### **Quick Test**

Run a test in two touches.



### Sync

Wirelessly sync data to SureTren