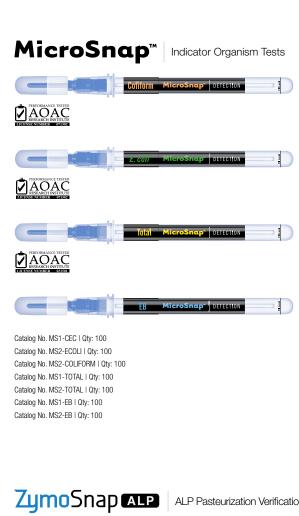

### **MicroSnap**

Test and show results for Coliforms, E. coli, Enterobacteriaceae, and Total Viable Count.

### **Test Devices**

Hygiena test devices are unbeliveably easy to use. Their design maximizes sample collection and recovery while using patented Snap-Valve™ technology to make activation easy. These devices eliminate extraneous materials, improve efficiency, minimize variability, and lower costs.