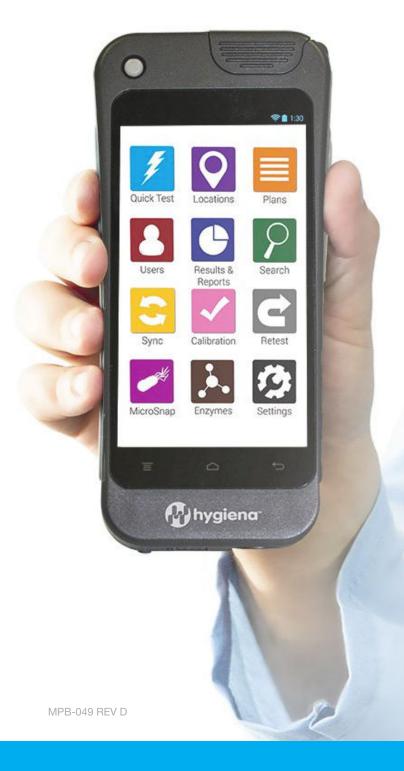

### **Introducing EnSURE™ Touch**

EnSURE™ Touch is the next generation ATP and environmental monitoring system. Designed to work like your smartphone, it effortlessly provides you with rapid and accurate data to support your food safety program. EnSURE Touch adapts to your workplace and is built with you in mind. Whether you're new to food safety or if you've been here a while, EnSURE Touch helps make everything a little bit easier.

### How it works.

EnSURE™ Touch is a smart handheld instrument that rapidly measures contamination from bacteria, pathogens, foods, enzymes and indicator organisms. After taking a sample, the system measures the amount of Adenosine Triphosphate (ATP – found in all living or once living things) and gives you an objective numerical value combined with a Pass/Caution/Fail notification.

### **Quick Test**

Run a test in two touches.

### Sync

Wirelessly sync data to SureTrend Cloud.

### Heer

Manage access with password protection and roles.

### **MicroSnap**

Test and show results for Coliforms, E. coli, Enterobacteriaceae, and Total Viable Count.

### **Plans**

Easily group, schedule, and randomize testing locations to ensure sampling coverage.

Swipe through failed tests and

effectiveness of corrective action.

instantly run re-tests to show

### Search

Quickly find the location or plan you're looking for.

### Settings

Customize settings for language, custom fields, and test types.

### Locations

Create & edit test points with custom fields and pass/fail limits on the go.

### Results & Reports

Easily view testing results and trend analysis.

### **Enzymes**

Test and show results for Alkaline Phosphatase and Acid Phosphatase.

### Calibration

Verify calibration in just a few taps without having to send back to manufacturer.

The AOAC Research Institute, one of the world's most recognizable product certification organizations, issued its *Performance Tested Method ™* certificate to UltraSnap™ Surface ATP Tests for use with the EnSURE™ Touch.