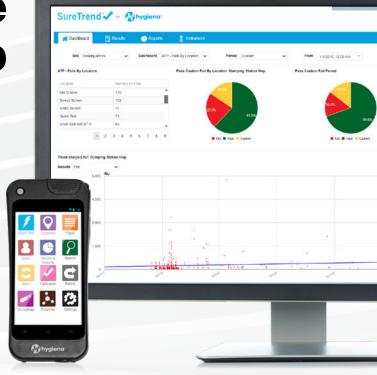

# Always Up-To-Date Always Backed Up Always Encrypted

SureTrend Cloud is an easy-to-use online data analysis platform that syncs wirelessly with EnSURE Touch to unite testing data and bring it to life. It enables

users to monitor testing results and manage user access across multiple facilities, making risk management easier than ever.

# Discover trends and monitor testing within a single facility or across a global conglomeration

### Features & Benefits:

- Easy-to-use & intuitive no training required
- Web-based platform no software downloads needed
- Unite multiple types of food safety data in one place
- Invite colleagues and assign roles to increase collaboration, accountability, and organizational buy-in and provide greater visibility into food safety program
- Interactive dashboard gives a birds-eye-view of overall testing performance
- Ready to use reports save time, custom reports add extra detail & personalization
- New capabilities added regularly via seamless and automatic software updates – no need to call IT
- Unlimited data and storage complimentary startup costs
- Easily manage one or hundreds of instruments from one account
- Track re-tests to discover opportunities for retraining or identify equipment that may need replacing