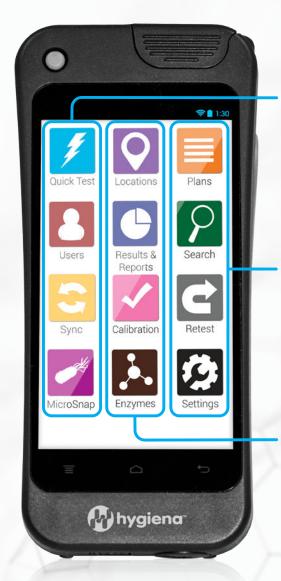

### **Quick Test**

Run a test in two touches.

### Sync

Wirelessly sync data to SureTrend Cloud.

### Heer

Manage access with password protection and roles.

### **MicroSnap**

Test and show results for Coliforms, E. coli, Enterobacteriaceae, and Total Viable Count.

### **Plans**

Easily group, schedule, and randomize testing locations to ensure sampling coverage.

Swipe through failed tests and

effectiveness of corrective action.

instantly run re-tests to show

### Search

Quickly find the location or plan you're looking for.

### Settings

Customize settings for language, custom fields, and test types.

### Locations

Create & edit test points with custom fields and pass/fail limits on the go.

### Results & Reports

Easily view testing results and trend analysis.

### **Enzymes**

Test and show results for Alkaline Phosphatase and Acid Phosphatase.

### Calibration

Verify calibration in just a few taps without having to send back to manufacturer.

The AOAC Research Institute, one of the world's most recognizable product certification organizations, issued its *Performance Tested Method ™* certificate to UltraSnap™ Surface ATP Tests for use with the EnSURE™ Touch.