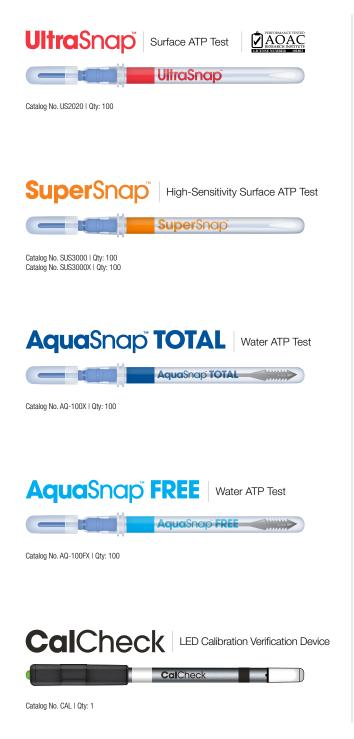

### **Test Devices**

Hygiena test devices are unbeliveably easy to use. Their design maximizes sample collection and recovery while using patented Snap-Valve™ technology to make activation easy. These devices eliminate extraneous materials, improve efficiency, minimize variability, and lower costs.