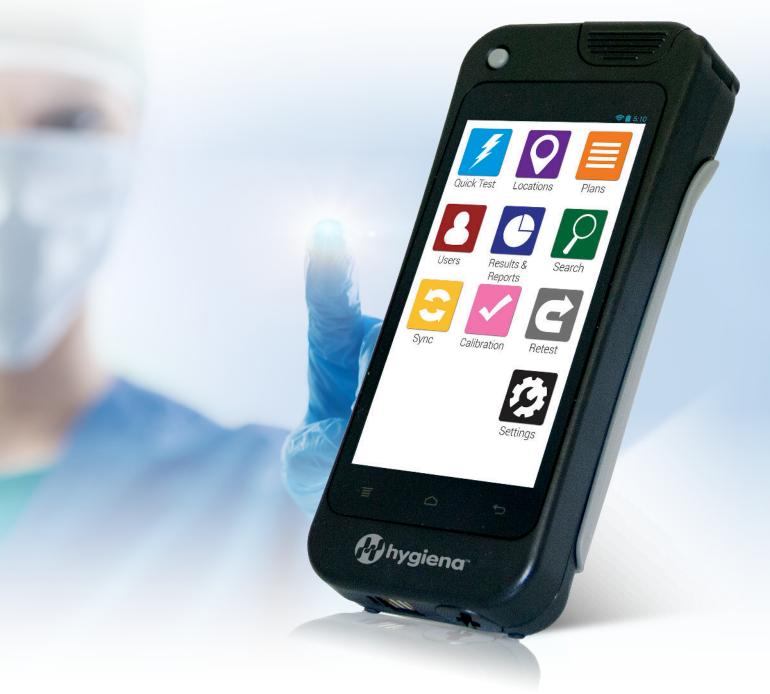

# **Innovation at Your Fingertips**

Quick test: Run a test in as few as two touches

Locations: Create testing points with customized fields and pass/fail limits on the go without needing desktop software

Plans: Easily group testing locations into plans and randomize test locations to ensure sampling coverage

Users: Manage user access to differentiate personnel from managers. Enhanced administrator control

Results & Reports: Easily view testing results and trend analysis

**Search**: Quickly find specific testing plans and locations on the fly, reducing time between tests

Sync: Wirelessly synchronize data to SureTrend Cloud

Calibration: Factory-calibrated and preset checks to stay GMP/ISO-compliant

**Retest**: Swipe through failed test locations and instantly run re-tests to show effectiveness of corrective action

**Settings**: Customize settings for language, custom fields, test types, and simulate competitor RLU limits