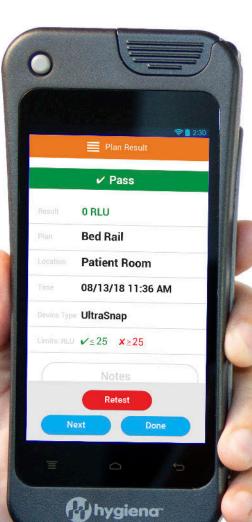

| < Cocation Result |                               |                              |                           | < 📃 Plan Locations 🛹            |
|-------------------|-------------------------------|------------------------------|---------------------------|---------------------------------|
| Ca Search         | >/                            |                              |                           | Trou                            |
| Location 0        |                               |                              |                           | Locations in Plan All Locations |
| Location 1        | < 🗢 Trend Analysis            |                              | <  Q Location Result      | ( search )                      |
| ocation 10        | (Loat 14 daya ~)              |                              | √ Pass                    | Lescation 0                     |
|                   | Plan All -)                   | ★ 2:67                       | Result ORLU               | Location 1                      |
| ntion 11          | Location All                  | Z Quick Test Result          | Plan Location Test Plan   | Location 10                     |
| 2/1 12            | ✓ Pass ⊿ Caution X Fail       | ( Data                       | Location Desk             |                                 |
| 13                |                               | √ Pass                       | Time 09/06/18 2:58 PM     | Location 17                     |
|                   |                               | Result ORLU                  | Device Type UltraSnap     | Location 12                     |
|                   |                               | Plan Quick Test Plan         | Limits: RLU V = 20 × = 60 | Location 13                     |
|                   |                               | Location Quick Test Location | Notes                     | Location 13                     |
| /2                | ·/                            |                              |                           | Location 1                      |
|                   |                               | Time 09/06/18 2:57 PM        | Retest                    |                                 |
|                   | × 1 1 5 1 1 1 1 1 1 1 5 5 5 5 | Device Type UltraSnap        |                           |                                 |
|                   |                               | Limits: RLU V≤20 ×≥60        |                           |                                 |
|                   |                               | Notes                        |                           |                                 |
|                   |                               | Retest Done                  |                           |                                 |