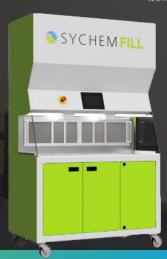

# SYCHEM FILL

Our free-standing clean bedding dispenser

Sychem provides a comprehensive range of animal care solutions, services & consumables to support research facilities in providing the best conditions for the animals in their care.

### **Enhance Your Cage Changing Process**

The SychemFILL clean bedding dispenser is the ideal solution for enhancing the cage change process. The system has multiple preset programmes that can be easily adjusted, and provides ease for users when selecting different cage types at the touch of a button. SychemFILL features two bedding dispensing points for the automatic filling into all cage types.

#### **Intuitive User** Interface

The 7" colour touch screen displays live graphics of the top hopper level and alerts users when bedding is required. Users can easily program in their own cage names, and adjust dispense volumes accordingly.