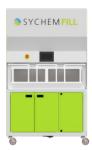

# SYCHEM FILL

Our free-standing clean bedding dispenser

Sychem provides a comprehensive range of animal care solutions, services & consumables to support research facilities in providing the best conditions for the animals in their care.

### **Enhance Your Cage Changing Process**

The SychemFILL clean bedding dispenser is the ideal solution for enhancing the cage change process. The system has multiple preset programmes that can be easily adjusted, and provides ease for users when selecting different cage types at the touch of a button. SychemFILL features two bedding dispensing points for the automatic filling into all cage types.