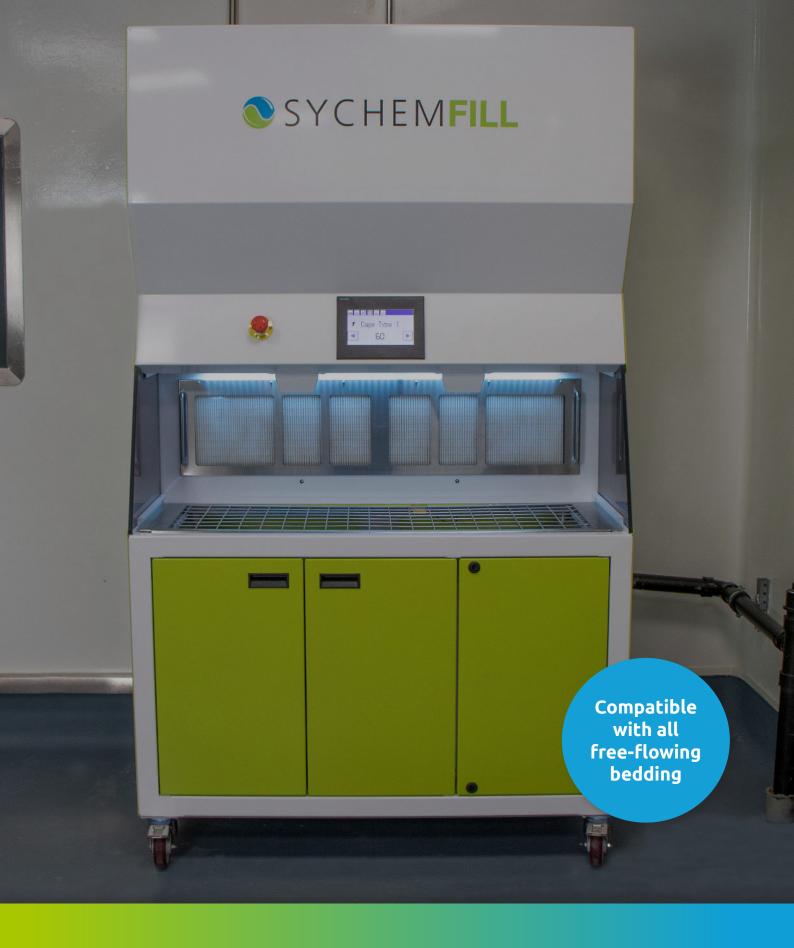

# SYCHEM FILL

Our free-standing clean bedding dispenser

Sychem provides a comprehensive range of animal care solutions, services & consumables to support research facilities in providing the best conditions for the animals in their care.

### **Enhance Your Cage Changing Process**

The SychemFILL clean bedding dispenser is the ideal solution for enhancing the cage change process. The system has multiple preset programmes that can be easily adjusted, and provides ease for users when selecting different cage types at the touch of a button. SychemFILL features two bedding dispensing points for the automatic filling into all cage types.

#### Class-Leading Accuracy

The SychemFILL system offers excellent dispensing accuracy (±4%), eliminating wastage and reducing costs. Additionally, the accuracy contributes towards reduced variability of any potential studies and results.

#### **Ergonomic Loading**

The dual mechanical and vacuum system allows for easy and comfortable reloading of bedding by transferring between hoppers. This allows for the reuse of any bedding that missed a cage, and prevents injury caused by lifting bags.

#### **Intuitive User** Interface

The 7" colour touch screen displays live graphics of the top hopper level and alerts users when bedding is required. Users can easily program in their own cage names, and adjust dispense volumes accordingly.