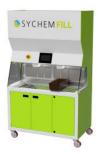

# SYCHEM FILL

Our free-standing clean bedding dispenser

Sychem provides a comprehensive range of animal care solutions, services & consumables to support research facilities in providing the best conditions for the animals in their care.

### **Enhance Your Cage Changing Process**

The SychemFILL clean bedding dispenser is the ideal solution for enhancing the cage change process. The system has multiple preset programmes that can be easily adjusted, and provides ease for users when selecting different cage types at the touch of a button. SychemFILL features two bedding dispensing points for the automatic filling into all cage types.

#### **Intuitive User** Interface

The 7" colour touch screen displays live graphics of the top hopper level and alerts users when bedding is required. Users can easily program in their own cage names, and adjust dispense volumes accordingly.