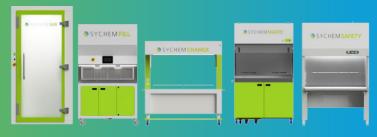

## **AIRFLOW RANGE**

SychemFILL is part of our Airflow Range, a collection of five systems that also includes: a dual access animal transfer station, a bedding disposal unit, a class 2 microbiological safety cabinet, and an air shower.