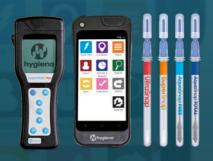

# **EnSURE™** Touch

## Quality monitoring system

The EnSURE™ Touch is an advanced Hygiene Monitoring system that collects, analyses and reports data in up to 10 seconds. Its smartphone design, simple icons & intuitive navigation make the EnSURE™ Touch the most user-friendly system on the market.

The EnSURE™ Touch gives users the ability to analyse test results across facilities via one interactive dashboard. The EnSURE™ Touch connects to SureTrend™ Cloud via WiFi using SSL encryption, and securely stores all test results. Control access with a robust set of user privileges.

- Compatible with all Hygiena ATP swabs
- Results in 10 seconds
- SureTrend™ Cloud
- 5" touch screen
- For use in various industries

## UltraSnap™

The UltraSnap™ ATP surface test swab is one of the most popular tests on the market. UltraSnap™ is a user-friendly ATP surface test designed for use with Hygiena luminometers.

- Fully recyclable device
- Superior accuracy
- Reproducible results
- Longer-lasting signal strength

- UltraSnap™
- SuperSnap™
- AquaSnap™ Free
- AquaSnap™ Total
- EnSURE™ Touch
- SystemSURE Plus™