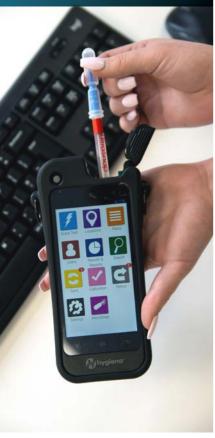

# **EnSURE™** Touch

## Quality monitoring system

The EnSURE™ Touch is an advanced Hygiene Monitoring system that collects, analyses and reports data in up to 10 seconds. Its smartphone design, simple icons & intuitive navigation make the EnSURE™ Touch the most user-friendly system on the market.

- Compatible with all Hygiena ATP swabs
- Results in 10 seconds
- SureTrend™ Cloud
- 5" touch screen
- For use in various industries