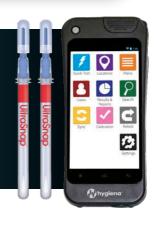

## UltraSnap™

The UltraSnap™ ATP surface test swab is one of the most popular tests on the market. UltraSnap™ is a user-friendly ATP surface test designed for use with Hygiena luminometers.

- Fully recyclable device
- Superior accuracy
- Reproducible results
- Longer-lasting signal strength