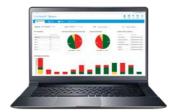

### SureTrend™ Cloud

SureTrend Cloud is a free, easy-to-use data analysis software that unleashes the power of the EnSURE™ Touch. Working with the luminometer, SureTrend™ Cloud wirelessly connects systems across multiple facilities to sync test results and empower users to configure one or hundreds of systems.