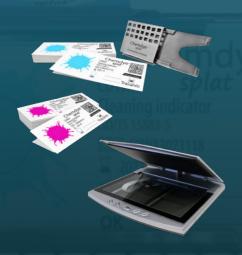

## Trazanto

As the UK exclusive partner for Terragene since 2017, Sychem provides an array of infection prevention and control solutions for hospitals, dental clinics, food preparation facilities, the cosmetic industry, pharmaceutical sites and medical devices.

Some Cleaning Indicators can be used in conjunction with the Trazanto- a unique AI device for quality and traceability control of washing, disinfection, and sterilisation processes.