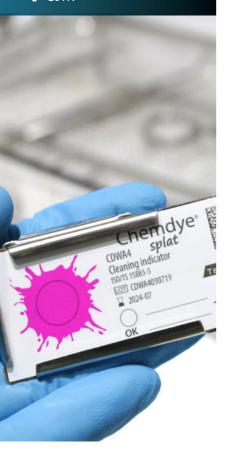

# CDWA4

# **Cleaning Indicator**

Our high-level performance Indicator for cleaning procedures. The CDWA4 can detect all factors that affect the result of a washing process.

- Challenge level: very high
- Allows detection of all factors affecting the outcome of cleaning processes
- Initial Colour: fuchsia
- Size: 70 mm x 30 mm
- Synthetic temperature-stable support
- Result: elimination of fuchsia organic substance
- To interpret results visually, use the results reference guide on product's instructions for use
- Optionally, the readout of the cleaning indicator can be done using Terragene's Trazanto Automatic Quality Control and Traceability System