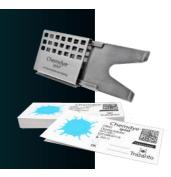

#### Indicator holders

**CDWAH:** A holder for Washing Indicators

**CDWAH-U:** A holder for Ultrasonic Washing Indicators

### **Popular Cleaning Indicators**

**CDWA3 Splat:** A Cleaning Indicator for cleaning performance tests.

**Lumenia SixFlow:** Challenge kit monitoring cleaning of endoscopes in Automatic Endoscope Reprocessors.