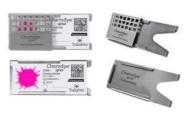

# CDWA4

# **Cleaning Indicator**

Our high-level performance Indicator for cleaning procedures. The CDWA4 can detect all factors that affect the result of a washing process.

- Challenge level: very high
- Allows detection of all factors affecting the outcome of cleaning processes
- Initial Colour: fuchsia
- Size: 70 mm x 30 mm
- Synthetic temperature-stable support
- Result: elimination of fuchsia organic substance
- To interpret results visually, use the results reference guide on product's instructions for use
- Optionally, the readout of the cleaning indicator can be done using Terragene's Trazanto Automatic Quality Control and Traceability System