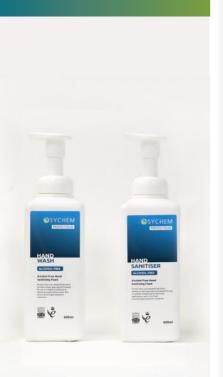

# SychemPROTECT Plus

## Odourless and alcohol-free hand sanitiser and hand wash.

Protect your facility and personnel with our SychemPROTECT Plus Hand Sanitiser and Hand Wash.

With the ability to kill >99.999% of bacteria, Sychem Protect Plus Hand Sanitiser is our odourless, alcohol-free, non-tainting sanitiser designed to disinfectant skin.

Sychem Protect Plus Foam Hand Wash is our low viscosity hand soap providing a mild and effective formulation which kills 99.9% germs in 30 seconds.

Available in 600ml.