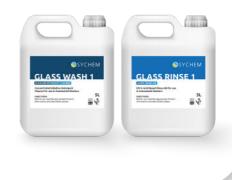

# Glass Detergents

# Acidic rinse aid and alkaline detergent cleaner.

Providing acidic rinse aid for clear rinsing and prevention of water hardness deposits, our Glass Rinse 1 is ideal for use in all types of glass washers for the neutralisation of alkali detergent following the detergent cycle.

Also designed for use in all types of glass washers is our heavy-duty alkali detergent, Glass Wash 1, which is ideal for the removal of soiling and staining commonly associated with glassware and associated equipment.

Available in 5L and 10L.