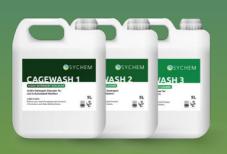

# Cage Detergents

#### Acidic, neutral and alkaline detergents for your cage, bottle and rack washers.

Discover our complete collection of cage-washing detergents designed to support your biomedical facility.

#### Choose from:

- Cagewash 1 Acidic detergent descaler
- Cagewash 2 Neutral detergent cleaner
- Cagewash 3 Alkaline detergent cleaner

#### Available in 5L, 10L, 20L and 200L.

Contact us today to discover our full portfolio:

hello@sychem.co.uk