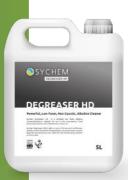

### Degreaser HD

Discover our powerful, low-foam, non-caustic, alkaline cleaner.

Sychem Degreaser HD is our versatile low-foam alkaline cleaner/degreaser. Safe to use on ferrous and non-ferrous metals, and on aluminium, Sychem Degreaser HD removes fats, oils and greases, carbon deposits and general grimes.

Available in 5L.